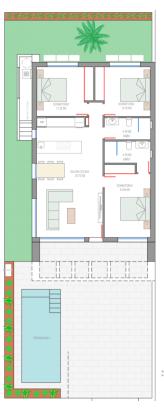

# **Property Description**

These magnificent newly built detached and semi-detached villas are on one level with solarium, private pool and parking.

The properties consist of three or two double bedrooms (all with built in wardrobes), two bathrooms (en-suite to master bedroom) and one toilet, a fully fitted modern kitchen (with breakfast bar) and an open plan lounge/dining area leading to a spacious tiled garden and private pool.

#### **Advantages**

Balcony/Terrace

Garden

Air conditioning

Close to the sea

Solarium

Private pool

Parking

### What is included in the price

Furnished kitchen Air conditioning

隨 Garden

Parking space

Solarium

Furnished bathroom

**Gallery** 

VILLA N - 142m2 CORNER PLOT 502-509m2