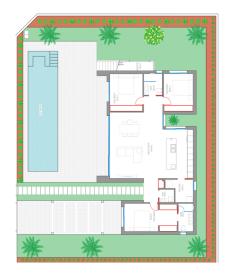

### What is included in the price

Furnished kitchen Air conditioning

隨 Garden

Parking space

Solarium

Furnished bathroom

**Gallery** 

VILLA N - 142m2 CORNER PLOT 502-509m2

#### VILLAS 12-21 VILLA SQUARE 109m2 PLOT 246m2

\*Este plano es indicativo y puede variar respecto a lo ejecutado.
\*This plan is indicative and may change with respect to the execution.

\_\_\_\_\_\_

659.900€