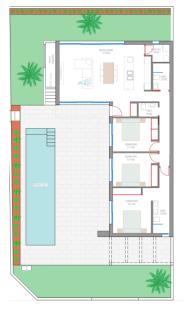

# **Property Description**

These magnificent newly built detached and semi-detached villas are on one level with solarium, private pool and parking.

The properties consist of three or two double bedrooms (all with built in wardrobes), two bathrooms (en-suite to master bedroom) and one toilet, a fully fitted modern kitchen (with breakfast bar) and an open plan lounge/dining area leading to a spacious tiled garden and private pool.

#### **Advantages**

Balcony/Terrace

Garden

Air conditioning

Close to the sea

Solarium

Private pool

Parking

### What is included in the price

Furnished kitchen Air conditioning

隨 Garden

Parking space

Solarium

Furnished bathroom

**Gallery** 

VILLA N - 142m2 CORNER PLOT 502-509m2