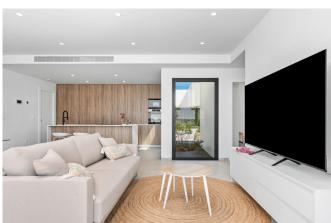

# **Property Description**

These magnificent newly built detached and semi-detached villas are on one level with solarium, private pool and parking.

The properties consist of three or two double bedrooms (all with built in wardrobes), two bathrooms (en-suite to master bedroom) and one toilet, a fully fitted modern kitchen (with breakfast bar) and an open plan lounge/dining area leading to a spacious tiled garden and private pool.

#### **Advantages**

Balcony/Terrace

Garden

Air conditioning

Close to the sea

Solarium

Private pool

Parking

### What is included in the price

Furnished kitchen Air conditioning

隨 Garden

Parking space

Solarium

Furnished bathroom

**Gallery** 

VILLA N - 142m2 CORNER PLOT 502-509m2