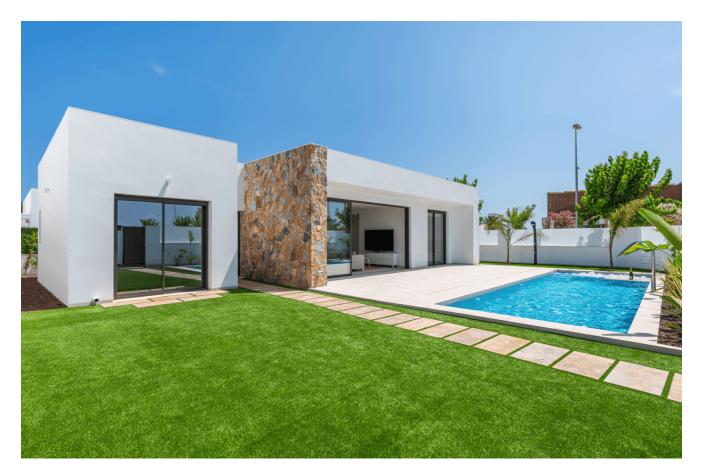

# **Property Description**

These magnificent newly built detached and semi-detached villas are on one level with solarium, private pool and parking.

The properties consist of three or two double bedrooms (all with built in wardrobes), two bathrooms (en-suite to master bedroom) and one toilet, a fully fitted modern kitchen (with breakfast bar) and an open plan lounge/dining area leading to a spacious tiled garden and private pool.

#### **Advantages**

Balcony/Terrace

Garden

Air conditioning

Close to the sea

Solarium

Private pool

Parking

### What is included in the price

Furnished kitchen Air conditioning

隨 Garden

Parking space

Solarium

Furnished bathroom

**Gallery** 

VILLA N - 142m2 CORNER PLOT 502-509m2