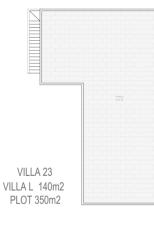

| LISTA DE PRECIOS |              | ALEJANDRA SERENA GOLF |           | LOS ALCAZARES |             | FASE II   |
|------------------|--------------|-----------------------|-----------|---------------|-------------|-----------|
|                  | VILLA TYPE   | VILLA SIZE            | PLOT SIZE | BEDROOMS      | BATH/TOILET | PRICE*    |
| VILLA 11         | L VILLA      | 140 m2                | 384 m2    | 3             | 3           | € 689.900 |
| VILLA 12         | SQUARE VILLA | 109 m2                | 246 m2    | 3             | 2           | € 489.900 |
| VILLA 13         | SQUARE VILLA | 109 m2                | 246 m2    | 3             | 2           | € 489.900 |
| VILLA 14         | SQUARE VILLA | 109 m2                | 246 m2    | 3             | 2           | € 489.900 |
| VILLA 15         | SQUARE VILLA | 109 m2                | 246 m2    | 3             | 2           | € 489.900 |
| VILLA 16         | SQUARE VILLA | 109 m2                | 246 m2    | 3             | 2           | € 489.900 |
| VILLA 17         | SQUARE VILLA | 109 m2                | 246 m2    | 3             | 2           | € 489.900 |
| VILLA 18         | SQUARE VILLA | 109 m2                | 246 m2    | 3             | 2           | € 479.900 |
| VILLA 19         | SQUARE VILLA | 109 m2                | 246 m2    | 3             | 2           | € 479.900 |
| VILLA 20         | SQUARE VILLA | 109 m2                | 246 m2    | 3             | 2           | € 469.900 |
| VILLA 21         | SQUARE VILLA | 109 m2                | 246 m2    | 3             | 2           | € 469.900 |
| VILLA 22         | L VILLA      | 140 m2                | 308 m2    | 3             | 3           | € 579.900 |
| VILLA 23         | L VILLA      | 140 m2                | 350 m2    | 3             | 3           | € 659.900 |