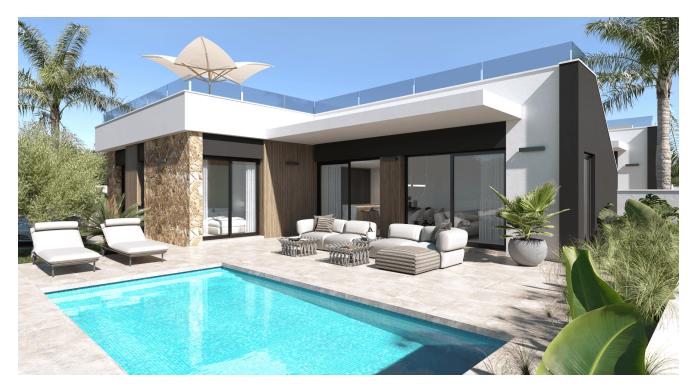

### **Property Information**

Type: Villa

Number of bathrooms: 3
Number of bedrooms: 3

**Area:** 107.00 m<sup>2</sup>

City: Quesada

**Property Description** 

An exclusive project of modern one and two-storey villas located in the heart of the prestigious Lo Marabu district in the popular Ciudad Quesada region.

The development includes three different villa models, each with three bedrooms and two or three bathrooms, equipped with a private swimming pool and a spacious rooftop solarium.

The villas come with fitted kitchens, bathrooms, air conditioning and a furniture package.

#### **Advantages**

Sea view

Furnished apartment

🐚 Garden

Air conditioning

Balcony/Terrace

Solarium

Private pool