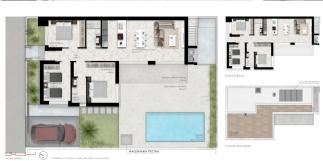

### **Property Information**

Type: Villa

Number of bathrooms: 3
Number of bedrooms: 3

**Area:** 107.00 m<sup>2</sup>

City: Quesada

**Property Description** 

An exclusive project of modern one and two-storey villas located in the heart of the prestigious Lo Marabu district in the popular Ciudad Quesada region.

The development includes three different villa models, each with three bedrooms and two or three bathrooms, equipped with a private swimming pool and a spacious rooftop solarium.

The villas come with fitted kitchens, bathrooms, air conditioning and a furniture package.

### **Gallery**

| VILLA | Model   |          | bed | bath | m2 build | porch | solarium | balconies | total  | Plot size | Orientation | A/C - white goods | Furniture Pack | Pool | delivery  | Price     |
|-------|---------|----------|-----|------|----------|-------|----------|-----------|--------|-----------|-------------|-------------------|----------------|------|-----------|-----------|
| -1    | VEGA    | 2 floors | 3   | 3    | 123 m2   | 14 m2 | 31 m2    | 30 m2     | 200 m2 | 255 m2    | sw          | included          | included       | 6003 | 15 MONTHS | 580.000 € |
| 2     | VEGA    | 2 floors | 3   | 3    | 123 m2   | 14 m2 | 31 m2    | 30 m2     | 200 m2 | 256 m2    | sw          | included          | included       | 6003 | 15 MONTHS | 570.000 € |
| 3     | VEGA    | 2 floors | 3   | 3    | 123 m2   | 14 m2 | 31 m2    | 30 m2     | 200 m2 | 256 m2    | sw          | included          | included       | 603  | 15 MONTHS | 570.000 € |
| 4     | SPECIAL | 1 floor  | 3   | 3    |          |       |          |           |        | 449 m2    | sw          | included          | included       | 6003 | 15 MONTHS | 650,000 € |
| 5     | VEGA    | 2 floors | 3   | 3    | 123 m2   | 14 m2 | 31 m2    | 30 m2     | 200 m2 | 258 m2    | SOUTH       | included          | included       | 6003 | 15 MONTHS | 555.000 € |
| 6     | VEGA    | 2 floors | 3   | 3    | 123 m2   | 14 m2 | 31 m2    | 30 m2     | 200 m2 | 262 m2    | SOUTH       | included          | included       | 603  | 15 MONTHS | 555,000 € |
| 7     | VEGA    | 2 floors |     |      | 123 m2   | 14 m2 |          | 30 m2     | 200 m2 | 266 m2    | SOUTH       | included          | included       | 6003 | SOLD      | SOLD      |
| 8     | VEGA    | 2 floors | 3   | 3    | 123 m2   | 14 m2 | 31 m2    | 30 m2     | 200 m2 | 271 m2    | SOUTH       | included          | included       | 6003 | SOLD      | SOLD      |
| 9     | VEGA    | 2 floors |     |      | 123 m2   | 14 m2 | 31 m2    | 30 m2     | 200 m2 | 275 m2    | SOUTH       | included          | included       | 6003 | SHOWHOUSE | VEGA      |
| 10    | JULIET  | 1 floor  |     |      | 107 m2   |       | 58 m2    |           | 179 m2 | 274 m2    | SOUTH       | included          | included       | 6003 | SHOWHOUSE | JULIET    |
| 11    | NOVA    | 1 floor  | 3   | 3    | 107 m2   | 10 m2 | 50 m2    |           | 167 m2 | 263 m2    | SOUTH       | included          | included       | 6003 | 15 MONTHS | 486,000 ( |
| 12    | NOVA    | 1 floor  | 3   | 3    | 107 m2   | 10 m2 | 50 m2    |           | 167 m2 | 263 m2    | SOUTH       | included          | included       | 6003 | 15 MONTHS | 476,000 ( |
| 13    | NOVA    | 1 floor  | 3   | 3    | 107 m2   | 10 m2 | 50 m2    |           | 167 m2 | 263 m2    | SOUTH       | included          | included       | 6003 | 15 MONTHS | 476,000 ( |
| 14    | NOVA    | 1 floor  | 3   | 3    | 107 m2   | 10 m2 | 50 m2    |           | 167 m2 | 263 m2    | SOUTH       | included          | included       | 6003 | 15 MONTHS | 476,000 ( |
| 15    | NOVA    | 1 floor  | 3   | 3    | 107 m2   | 10 m2 | 50 m2    |           | 167 m2 | 263 m2    | SOUTH       | included          | included       | 6003 | 15 MONTHS | 476,000   |
| 16    | NOVA    | 1 floor  | 3   | 3    | 107 m2   | 10 m2 | 50 m2    |           | 167 m2 | 271 m2    | SOUTH       | included          | included       | 600  | SHOWHOUSE | NOVA      |
| 17    | VEGA    | 2 floors | 3   | 3    | 123 m2   | 14 m2 | 31 m2    | 30 m2     | 200 m2 | 254 m2    | sw          | included          | included       | 6003 | 15 MONTHS | 585.000 6 |
| 18    | VEGA    | 2 floors | 3   | 3    | 123 m2   | 14 m2 | 31 m2    | 30 m2     | 200 m2 | 254 m2    | sw          | included          | included       | 603  | 15 MONTHS | 585,000 € |
| 19    | VEGA    | 2 floors | 3   | 3    | 123 m2   | 14 m2 | 31 m2    | 30 m2     | 200 m2 | 267 m2    | sw          | included          | included       | 6003 | 15 MONTHS | 585,000   |
| 20    | JULIET  | 1 floor  | 3   | 3    | 107 m2   | 13 m2 | 58 m2    |           | 179 m2 | 263 m2    | SOUTH       | included          | included       | 6003 | 15 MONTHS | 486.000 ( |
| 21    | JULIET  | 1 floor  | 3   | 3    | 107 m2   | 13 m2 | 58 m2    |           | 179 m2 | 263 m2    | SOUTH       | included          | included       | 600  | 15 MONTHS | 476,000 ( |
| 22    | JULIET  | 1 floor  | 3   | 3    | 107 m2   | 13 m2 | 58 m2    |           | 179 m2 | 263 m2    | SOUTH       | included          | included       | 6003 | 15 MONTHS | 476,000 ( |
| 23    | JULIET  | 1 floor  | 3   | 3    | 107 m2   | 13 m2 | 58 m2    |           | 179 m2 | 263 m2    | SOUTH       | included          | included       | 6003 | 15 MONTHS | 476,000 ( |
| 24    | JULIET  | 1 floor  | 3   | 3    | 107 m2   | 13 m2 | 58 m2    |           | 179 m2 | 263 m2    | SOUTH       | included          | included       | 600  | 15 MONTHS | 476,000   |
| 25    | JULIET  | 1 floor  | 3   | 3    | 107 m2   | 13 m2 | 58 m2    |           | 179 m2 | 263 m2    | SOUTH       | included          | included       | 6003 | 15 MONTHS | 476,000 ( |
| 26    | JULIET  | 1 floor  | 3   | 3    | 107 m2   | 13 m2 | 58 m2    |           | 179 m2 | 273 m2    | SOUTH       | included          | included       | 6003 | 15 MONTHS | 496.000 ( |