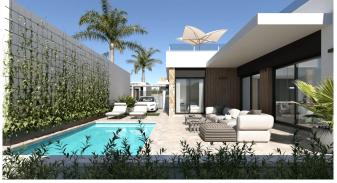

The development includes three different villa models, each with three bedrooms and two or three bathrooms, equipped with a private swimming pool and a spacious rooftop solarium.

The villas come with fitted kitchens, bathrooms, air conditioning and a furniture package.

#### **Advantages**

Sea view

Furnished apartment

🐚 Garden

Air conditioning

Balcony/Terrace

Solarium

Private pool