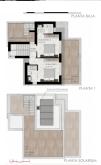

### **Property Information**

Type: Villa

Number of bathrooms: 3
Number of bedrooms: 3

**Area:** 107.00 m<sup>2</sup>

City: Quesada

**Property Description** 

An exclusive project of modern one and two-storey villas located in the heart of the prestigious Lo Marabu district in the popular Ciudad Quesada region.

The development includes three different villa models, each with three bedrooms and two or three bathrooms, equipped with a private swimming pool and a spacious rooftop solarium.

The villas come with fitted kitchens, bathrooms, air conditioning and a furniture package.

### **Gallery**

| VILLA | Model   |          | bed | bath | m2 build | porch | solarium | balconies | total  | Plot size | Orientation | A/C - white goods | Furniture Pack | Pool | delivery  | Price     |
|-------|---------|----------|-----|------|----------|-------|----------|-----------|--------|-----------|-------------|-------------------|----------------|------|-----------|-----------|
| -1    | VEGA    | 2 floors | 3   | 3    | 123 m2   | 14 m2 | 31 m2    | 30 m2     | 200 m2 | 255 m2    | sw          | included          | included       | 6003 | 15 MONTHS | 580.000 € |
| 2     | VEGA    | 2 floors | 3   | 3    | 123 m2   | 14 m2 | 31 m2    | 30 m2     | 200 m2 | 256 m2    | sw          | included          | included       | 6003 | 15 MONTHS | 570.000 € |
| 3     | VEGA    | 2 floors | 3   | 3    | 123 m2   | 14 m2 | 31 m2    | 30 m2     | 200 m2 | 256 m2    | sw          | included          | included       | 603  | 15 MONTHS | 570.000 € |
| 4     | SPECIAL | 1 floor  | 3   | 3    |          |       |          |           |        | 449 m2    | sw          | included          | included       | 6003 | 15 MONTHS | 650,000 € |
| 5     | VEGA    | 2 floors | 3   | 3    | 123 m2   | 14 m2 | 31 m2    | 30 m2     | 200 m2 | 258 m2    | SOUTH       | included          | included       | 6003 | 15 MONTHS | 555.000 € |
| 6     | VEGA    | 2 floors | 3   | 3    | 123 m2   | 14 m2 | 31 m2    | 30 m2     | 200 m2 | 262 m2    | SOUTH       | included          | included       | 603  | 15 MONTHS | 555,000 € |
| 7     | VEGA    | 2 floors |     |      | 123 m2   | 14 m2 |          | 30 m2     | 200 m2 | 266 m2    | SOUTH       | included          | included       | 6003 | SOLD      | SOLD      |
| 8     | VEGA    | 2 floors | 3   | 3    | 123 m2   | 14 m2 | 31 m2    | 30 m2     | 200 m2 | 271 m2    | SOUTH       | included          | included       | 6003 | SOLD      | SOLD      |
| 9     | VEGA    | 2 floors |     |      | 123 m2   | 14 m2 | 31 m2    | 30 m2     | 200 m2 | 275 m2    | SOUTH       | included          | included       | 6003 | SHOWHOUSE | VEGA      |
| 10    | JULIET  | 1 floor  |     |      | 107 m2   |       | 58 m2    |           | 179 m2 | 274 m2    | SOUTH       | included          | included       | 6003 | SHOWHOUSE | JULIET    |
| 11    | NOVA    | 1 floor  | 3   | 3    | 107 m2   | 10 m2 | 50 m2    |           | 167 m2 | 263 m2    | SOUTH       | included          | included       | 6003 | 15 MONTHS | 486,000 ( |
| 12    | NOVA    | 1 floor  | 3   | 3    | 107 m2   | 10 m2 | 50 m2    |           | 167 m2 | 263 m2    | SOUTH       | included          | included       | 6003 | 15 MONTHS | 476,000 ( |
| 13    | NOVA    | 1 floor  | 3   | 3    | 107 m2   | 10 m2 | 50 m2    |           | 167 m2 | 263 m2    | SOUTH       | included          | included       | 6003 | 15 MONTHS | 476,000 ( |
| 14    | NOVA    | 1 floor  | 3   | 3    | 107 m2   | 10 m2 | 50 m2    |           | 167 m2 | 263 m2    | SOUTH       | included          | included       | 6003 | 15 MONTHS | 476,000 ( |
| 15    | NOVA    | 1 floor  | 3   | 3    | 107 m2   | 10 m2 | 50 m2    |           | 167 m2 | 263 m2    | SOUTH       | included          | included       | 6003 | 15 MONTHS | 476,000   |
| 16    | NOVA    | 1 floor  | 3   | 3    | 107 m2   | 10 m2 | 50 m2    |           | 167 m2 | 271 m2    | SOUTH       | included          | included       | 600  | SHOWHOUSE | NOVA      |
| 17    | VEGA    | 2 floors | 3   | 3    | 123 m2   | 14 m2 | 31 m2    | 30 m2     | 200 m2 | 254 m2    | sw          | included          | included       | 6003 | 15 MONTHS | 585.000 6 |
| 18    | VEGA    | 2 floors | 3   | 3    | 123 m2   | 14 m2 | 31 m2    | 30 m2     | 200 m2 | 254 m2    | sw          | included          | included       | 603  | 15 MONTHS | 585,000 € |
| 19    | VEGA    | 2 floors | 3   | 3    | 123 m2   | 14 m2 | 31 m2    | 30 m2     | 200 m2 | 267 m2    | sw          | included          | included       | 6003 | 15 MONTHS | 585,000   |
| 20    | JULIET  | 1 floor  | 3   | 3    | 107 m2   | 13 m2 | 58 m2    |           | 179 m2 | 263 m2    | SOUTH       | included          | included       | 6003 | 15 MONTHS | 486.000 ( |
| 21    | JULIET  | 1 floor  | 3   | 3    | 107 m2   | 13 m2 | 58 m2    |           | 179 m2 | 263 m2    | SOUTH       | included          | included       | 600  | 15 MONTHS | 476,000 ( |
| 22    | JULIET  | 1 floor  | 3   | 3    | 107 m2   | 13 m2 | 58 m2    |           | 179 m2 | 263 m2    | SOUTH       | included          | included       | 6003 | 15 MONTHS | 476,000 ( |
| 23    | JULIET  | 1 floor  | 3   | 3    | 107 m2   | 13 m2 | 58 m2    |           | 179 m2 | 263 m2    | SOUTH       | included          | included       | 6003 | 15 MONTHS | 476,000 ( |
| 24    | JULIET  | 1 floor  | 3   | 3    | 107 m2   | 13 m2 | 58 m2    |           | 179 m2 | 263 m2    | SOUTH       | included          | included       | 600  | 15 MONTHS | 476,000   |
| 25    | JULIET  | 1 floor  | 3   | 3    | 107 m2   | 13 m2 | 58 m2    |           | 179 m2 | 263 m2    | SOUTH       | included          | included       | 6003 | 15 MONTHS | 476,000 ( |
| 26    | JULIET  | 1 floor  | 3   | 3    | 107 m2   | 13 m2 | 58 m2    |           | 179 m2 | 273 m2    | SOUTH       | included          | included       | 6003 | 15 MONTHS | 496.000 ( |