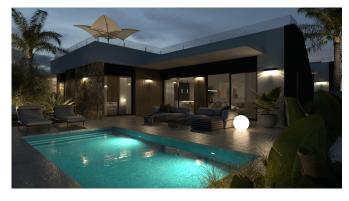

The development includes three different villa models, each with three bedrooms and two or three bathrooms, equipped with a private swimming pool and a spacious rooftop solarium.

The villas come with fitted kitchens, bathrooms, air conditioning and a furniture package.

#### **Advantages**

Sea view

Furnished apartment

🐚 Garden

Air conditioning

Balcony/Terrace

Solarium

Private pool