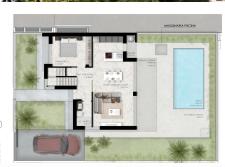

### **Property Information**

Type: Villa

Number of bathrooms: 3
Number of bedrooms: 3

**Area:** 107.00 m<sup>2</sup>

City: Quesada

**Property Description** 

An exclusive project of modern one and two-storey villas located in the heart of the prestigious Lo Marabu district in the popular Ciudad Quesada region.

The development includes three different villa models, each with three bedrooms and two or three bathrooms, equipped with a private swimming pool and a spacious rooftop solarium.

The villas come with fitted kitchens, bathrooms, air conditioning and a furniture package.

### **Gallery**

| VILLA | Model   |          | bed | bath | m2 build | porch | solarium | balconies | total  | Plot size | Orientation | A/C - white goods | Furniture Pack | Pool | delivery  | Price     |
|-------|---------|----------|-----|------|----------|-------|----------|-----------|--------|-----------|-------------|-------------------|----------------|------|-----------|-----------|
| -1    | VEGA    | 2 floors | 3   | 3    | 123 m2   | 14 m2 | 31 m2    | 30 m2     | 200 m2 | 255 m2    | sw          | included          | included       | 6003 | 15 MONTHS | 580.000 € |
| 2     | VEGA    | 2 floors | 3   | 3    | 123 m2   | 14 m2 | 31 m2    | 30 m2     | 200 m2 | 256 m2    | sw          | included          | included       | 6003 | 15 MONTHS | 570.000 € |
| 3     | VEGA    | 2 floors | 3   | 3    | 123 m2   | 14 m2 | 31 m2    | 30 m2     | 200 m2 | 256 m2    | sw          | included          | included       | 603  | 15 MONTHS | 570.000 € |
| 4     | SPECIAL | 1 floor  | 3   | 3    |          |       |          |           |        | 449 m2    | sw          | included          | included       | 6003 | 15 MONTHS | 650,000 € |
| 5     | VEGA    | 2 floors | 3   | 3    | 123 m2   | 14 m2 | 31 m2    | 30 m2     | 200 m2 | 258 m2    | SOUTH       | included          | included       | 6003 | 15 MONTHS | 555.000 € |
| 6     | VEGA    | 2 floors | 3   | 3    | 123 m2   | 14 m2 | 31 m2    | 30 m2     | 200 m2 | 262 m2    | SOUTH       | included          | included       | 603  | 15 MONTHS | 555,000 € |
| 7     | VEGA    | 2 floors |     |      | 123 m2   | 14 m2 |          | 30 m2     | 200 m2 | 266 m2    | SOUTH       | included          | included       | 6003 | SOLD      | SOLD      |
| 8     | VEGA    | 2 floors | 3   | 3    | 123 m2   | 14 m2 | 31 m2    | 30 m2     | 200 m2 | 271 m2    | SOUTH       | included          | included       | 6003 | SOLD      | SOLD      |
| 9     | VEGA    | 2 floors |     |      | 123 m2   | 14 m2 | 31 m2    | 30 m2     | 200 m2 | 275 m2    | SOUTH       | included          | included       | 6003 | SHOWHOUSE | VEGA      |
| 10    | JULIET  | 1 floor  |     |      | 107 m2   |       | 58 m2    |           | 179 m2 | 274 m2    | SOUTH       | included          | included       | 6003 | SHOWHOUSE | JULIET    |
| 11    | NOVA    | 1 floor  | 3   | 3    | 107 m2   | 10 m2 | 50 m2    |           | 167 m2 | 263 m2    | SOUTH       | included          | included       | 6003 | 15 MONTHS | 486,000 ( |
| 12    | NOVA    | 1 floor  | 3   | 3    | 107 m2   | 10 m2 | 50 m2    |           | 167 m2 | 263 m2    | SOUTH       | included          | included       | 6003 | 15 MONTHS | 476,000 ( |
| 13    | NOVA    | 1 floor  | 3   | 3    | 107 m2   | 10 m2 | 50 m2    |           | 167 m2 | 263 m2    | SOUTH       | included          | included       | 6003 | 15 MONTHS | 476,000 ( |
| 14    | NOVA    | 1 floor  | 3   | 3    | 107 m2   | 10 m2 | 50 m2    |           | 167 m2 | 263 m2    | SOUTH       | included          | included       | 6003 | 15 MONTHS | 476,000 ( |
| 15    | NOVA    | 1 floor  | 3   | 3    | 107 m2   | 10 m2 | 50 m2    |           | 167 m2 | 263 m2    | SOUTH       | included          | included       | 6003 | 15 MONTHS | 476,000   |
| 16    | NOVA    | 1 floor  | 3   | 3    | 107 m2   | 10 m2 | 50 m2    |           | 167 m2 | 271 m2    | SOUTH       | included          | included       | 600  | SHOWHOUSE | NOVA      |
| 17    | VEGA    | 2 floors | 3   | 3    | 123 m2   | 14 m2 | 31 m2    | 30 m2     | 200 m2 | 254 m2    | sw          | included          | included       | 6003 | 15 MONTHS | 585.000 6 |
| 18    | VEGA    | 2 floors | 3   | 3    | 123 m2   | 14 m2 | 31 m2    | 30 m2     | 200 m2 | 254 m2    | sw          | included          | included       | 603  | 15 MONTHS | 585,000 € |
| 19    | VEGA    | 2 floors | 3   | 3    | 123 m2   | 14 m2 | 31 m2    | 30 m2     | 200 m2 | 267 m2    | sw          | included          | included       | 6003 | 15 MONTHS | 585,000   |
| 20    | JULIET  | 1 floor  | 3   | 3    | 107 m2   | 13 m2 | 58 m2    |           | 179 m2 | 263 m2    | SOUTH       | included          | included       | 6003 | 15 MONTHS | 486.000 ( |
| 21    | JULIET  | 1 floor  | 3   | 3    | 107 m2   | 13 m2 | 58 m2    |           | 179 m2 | 263 m2    | SOUTH       | included          | included       | 600  | 15 MONTHS | 476,000 ( |
| 22    | JULIET  | 1 floor  | 3   | 3    | 107 m2   | 13 m2 | 58 m2    |           | 179 m2 | 263 m2    | SOUTH       | included          | included       | 6003 | 15 MONTHS | 476,000 ( |
| 23    | JULIET  | 1 floor  | 3   | 3    | 107 m2   | 13 m2 | 58 m2    |           | 179 m2 | 263 m2    | SOUTH       | included          | included       | 6003 | 15 MONTHS | 476,000 ( |
| 24    | JULIET  | 1 floor  | 3   | 3    | 107 m2   | 13 m2 | 58 m2    |           | 179 m2 | 263 m2    | SOUTH       | included          | included       | 600  | 15 MONTHS | 476,000   |
| 25    | JULIET  | 1 floor  | 3   | 3    | 107 m2   | 13 m2 | 58 m2    |           | 179 m2 | 263 m2    | SOUTH       | included          | included       | 6003 | 15 MONTHS | 476,000 ( |
| 26    | JULIET  | 1 floor  | 3   | 3    | 107 m2   | 13 m2 | 58 m2    |           | 179 m2 | 273 m2    | SOUTH       | included          | included       | 6003 | 15 MONTHS | 496.000 ( |