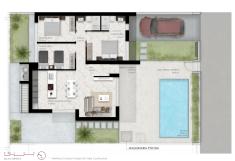

### **Property Information**

Type: Villa

Number of bathrooms: 3
Number of bedrooms: 3

**Area:** 107.00 m<sup>2</sup>

City: Quesada

**Property Description** 

An exclusive project of modern one and two-storey villas located in the heart of the prestigious Lo Marabu district in the popular Ciudad Quesada region.

The development includes three different villa models, each with three bedrooms and two or three bathrooms, equipped with a private swimming pool and a spacious rooftop solarium.

The villas come with fitted kitchens, bathrooms, air conditioning and a furniture package.

### **Gallery**

| VILLA | Model   |          | bed | bath | m2 build | porch | solarium | balconies | total  | Plot size | Orientation | A/C - white goods | Furniture Pack | Pool | delivery  | Price     |
|-------|---------|----------|-----|------|----------|-------|----------|-----------|--------|-----------|-------------|-------------------|----------------|------|-----------|-----------|
| -1    | VEGA    | 2 floors | 3   | 3    | 123 m2   | 14 m2 | 31 m2    | 30 m2     | 200 m2 | 255 m2    | sw          | included          | included       | 6003 | 15 MONTHS | 580.000 € |
| 2     | VEGA    | 2 floors | 3   | 3    | 123 m2   | 14 m2 | 31 m2    | 30 m2     | 200 m2 | 256 m2    | sw          | included          | included       | 6003 | 15 MONTHS | 570.000 € |
| 3     | VEGA    | 2 floors | 3   | 3    | 123 m2   | 14 m2 | 31 m2    | 30 m2     | 200 m2 | 256 m2    | sw          | included          | included       | 603  | 15 MONTHS | 570.000 € |
| 4     | SPECIAL | 1 floor  | 3   | 3    |          |       |          |           |        | 449 m2    | sw          | included          | included       | 6003 | 15 MONTHS | 650,000 € |
| 5     | VEGA    | 2 floors | 3   | 3    | 123 m2   | 14 m2 | 31 m2    | 30 m2     | 200 m2 | 258 m2    | SOUTH       | included          | included       | 6003 | 15 MONTHS | 555.000 € |
| 6     | VEGA    | 2 floors | 3   | 3    | 123 m2   | 14 m2 | 31 m2    | 30 m2     | 200 m2 | 262 m2    | SOUTH       | included          | included       | 603  | 15 MONTHS | 555,000 € |
| 7     | VEGA    | 2 floors |     |      | 123 m2   | 14 m2 |          | 30 m2     | 200 m2 | 266 m2    | SOUTH       | included          | included       | 6003 | SOLD      | SOLD      |
| 8     | VEGA    | 2 floors | 3   | 3    | 123 m2   | 14 m2 | 31 m2    | 30 m2     | 200 m2 | 271 m2    | SOUTH       | included          | included       | 6003 | SOLD      | SOLD      |
| 9     | VEGA    | 2 floors |     |      | 123 m2   | 14 m2 | 31 m2    | 30 m2     | 200 m2 | 275 m2    | SOUTH       | included          | included       | 6003 | SHOWHOUSE | VEGA      |
| 10    | JULIET  | 1 floor  |     |      | 107 m2   |       | 58 m2    |           | 179 m2 | 274 m2    | SOUTH       | included          | included       | 6003 | SHOWHOUSE | JULIET    |
| 11    | NOVA    | 1 floor  | 3   | 3    | 107 m2   | 10 m2 | 50 m2    |           | 167 m2 | 263 m2    | SOUTH       | included          | included       | 6003 | 15 MONTHS | 486,000 ( |
| 12    | NOVA    | 1 floor  | 3   | 3    | 107 m2   | 10 m2 | 50 m2    |           | 167 m2 | 263 m2    | SOUTH       | included          | included       | 6003 | 15 MONTHS | 476,000 ( |
| 13    | NOVA    | 1 floor  | 3   | 3    | 107 m2   | 10 m2 | 50 m2    |           | 167 m2 | 263 m2    | SOUTH       | included          | included       | 6003 | 15 MONTHS | 476,000 ( |
| 14    | NOVA    | 1 floor  | 3   | 3    | 107 m2   | 10 m2 | 50 m2    |           | 167 m2 | 263 m2    | SOUTH       | included          | included       | 6003 | 15 MONTHS | 476,000 ( |
| 15    | NOVA    | 1 floor  | 3   | 3    | 107 m2   | 10 m2 | 50 m2    |           | 167 m2 | 263 m2    | SOUTH       | included          | included       | 6003 | 15 MONTHS | 476,000   |
| 16    | NOVA    | 1 floor  | 3   | 3    | 107 m2   | 10 m2 | 50 m2    |           | 167 m2 | 271 m2    | SOUTH       | included          | included       | 600  | SHOWHOUSE | NOVA      |
| 17    | VEGA    | 2 floors | 3   | 3    | 123 m2   | 14 m2 | 31 m2    | 30 m2     | 200 m2 | 254 m2    | sw          | included          | included       | 6003 | 15 MONTHS | 585.000 6 |
| 18    | VEGA    | 2 floors | 3   | 3    | 123 m2   | 14 m2 | 31 m2    | 30 m2     | 200 m2 | 254 m2    | sw          | included          | included       | 603  | 15 MONTHS | 585,000 € |
| 19    | VEGA    | 2 floors | 3   | 3    | 123 m2   | 14 m2 | 31 m2    | 30 m2     | 200 m2 | 267 m2    | sw          | included          | included       | 6003 | 15 MONTHS | 585,000   |
| 20    | JULIET  | 1 floor  | 3   | 3    | 107 m2   | 13 m2 | 58 m2    |           | 179 m2 | 263 m2    | SOUTH       | included          | included       | 6003 | 15 MONTHS | 486.000 ( |
| 21    | JULIET  | 1 floor  | 3   | 3    | 107 m2   | 13 m2 | 58 m2    |           | 179 m2 | 263 m2    | SOUTH       | included          | included       | 600  | 15 MONTHS | 476,000 ( |
| 22    | JULIET  | 1 floor  | 3   | 3    | 107 m2   | 13 m2 | 58 m2    |           | 179 m2 | 263 m2    | SOUTH       | included          | included       | 6003 | 15 MONTHS | 476,000 ( |
| 23    | JULIET  | 1 floor  | 3   | 3    | 107 m2   | 13 m2 | 58 m2    |           | 179 m2 | 263 m2    | SOUTH       | included          | included       | 6003 | 15 MONTHS | 476,000 ( |
| 24    | JULIET  | 1 floor  | 3   | 3    | 107 m2   | 13 m2 | 58 m2    |           | 179 m2 | 263 m2    | SOUTH       | included          | included       | 600  | 15 MONTHS | 476,000   |
| 25    | JULIET  | 1 floor  | 3   | 3    | 107 m2   | 13 m2 | 58 m2    |           | 179 m2 | 263 m2    | SOUTH       | included          | included       | 6003 | 15 MONTHS | 476,000 ( |
| 26    | JULIET  | 1 floor  | 3   | 3    | 107 m2   | 13 m2 | 58 m2    |           | 179 m2 | 273 m2    | SOUTH       | included          | included       | 6003 | 15 MONTHS | 496.000 ( |