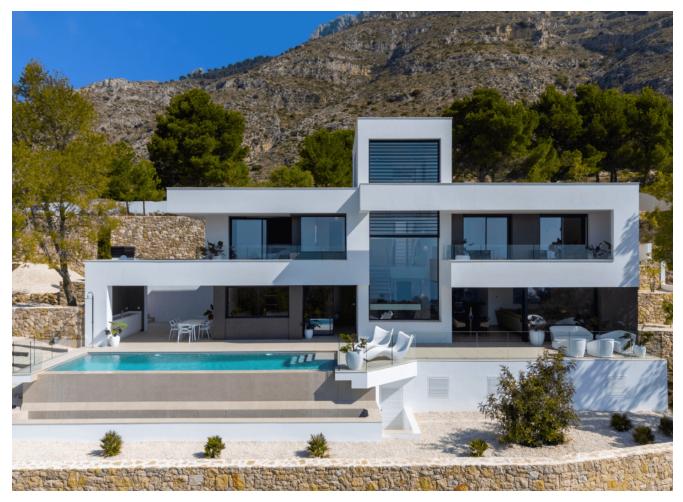

## **Property Description**

The property, with 360° views of the sea and the Benidorm skyline, is located in a privileged part of Altea la Vella in Azure Altea Homes, one of the most characteristic enclaves of the northern Costa Blanca. The architecture, with modern and functional lines, has been designed so that the spaces can breathe and open onto the large terrace and pool. Light, air, sea and vegetation make the style adapt and integrate with the landscape.

It is built on three levels, access is through the top level where the garage and the hall of the house are located, equipped with a lift, making it convenient to move between levels. On the middle floor there are three bedrooms, all with en-suite bathrooms and access to the terrace to enjoy the sea from every room in the house. On the main floor is the fourth bedroom of this villa, also with direct access to the terrace and the entire living area, a large open plan living room connected to the kitchen, terrace and pool.