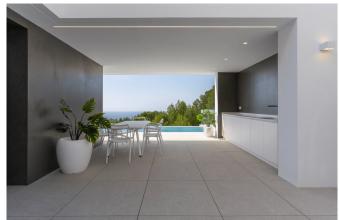

## **Property Description**

The property, with 360° views of the sea and the Benidorm skyline, is located in a privileged part of Altea la Vella in Azure Altea Homes, one of the most characteristic enclaves of the northern Costa Blanca. The architecture, with modern and functional lines, has been designed so that the spaces can breathe and open onto the large terrace and pool. Light, air, sea and vegetation make the style adapt and integrate with the landscape.

It is built on three levels, access is through the top level where the garage and the hall of the house are located, equipped with a lift, making it convenient to move between levels. On the middle floor there are three bedrooms, all with en-suite bathrooms and access to the terrace to enjoy the sea from every room in the house. On the main floor is the fourth bedroom of this villa, also with direct access to the terrace and the entire living area, a large open plan living room connected to the kitchen, terrace and pool.