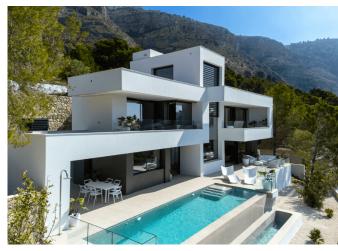

## **Property Description**

The property, with 360° views of the sea and the Benidorm skyline, is located in a privileged part of Altea la Vella in Azure Altea Homes, one of the most characteristic enclaves of the northern Costa Blanca. The architecture, with modern and functional lines, has been designed so that the spaces can breathe and open onto the large terrace and pool. Light, air, sea and vegetation make the style adapt and integrate with the landscape.

It is built on three levels, access is through the top level where the garage and the hall of the house are located, equipped with a lift, making it convenient to move between levels. On the middle floor there are three bedrooms, all with en-suite bathrooms and access to the terrace to enjoy the sea from every room in the house. On the main floor is the fourth bedroom of this villa, also with direct access to the terrace and the entire living area, a large open plan living room connected to the kitchen, terrace and pool.