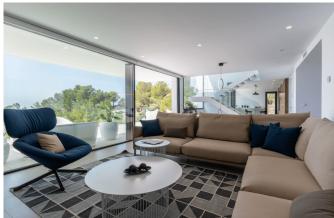

It is built on three levels, access is through the top level where the garage and the hall of the house are located, equipped with a lift, making it convenient to move between levels. On the middle floor there are three bedrooms, all with en-suite bathrooms and access to the terrace to enjoy the sea from every room in the house. On the main floor is the fourth bedroom of this villa, also with direct access to the terrace and the entire living area, a large open plan living room connected to the kitchen, terrace and pool.