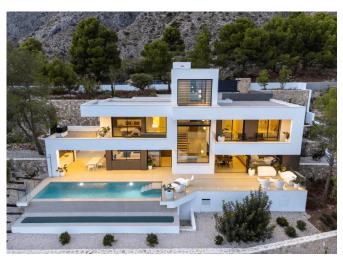

## **Property Description**

The property, with 360° views of the sea and the Benidorm skyline, is located in a privileged part of Altea la Vella in Azure Altea Homes, one of the most characteristic enclaves of the northern Costa Blanca. The architecture, with modern and functional lines, has been designed so that the spaces can breathe and open onto the large terrace and pool. Light, air, sea and vegetation make the style adapt and integrate with the landscape.

It is built on three levels, access is through the top level where the garage and the hall of the house are located, equipped with a lift, making it convenient to move between levels. On the middle floor there are three bedrooms, all with en-suite bathrooms and access to the terrace to enjoy the sea from every room in the house. On the main floor is the fourth bedroom of this villa, also with direct access to the terrace and the entire living area, a large open plan living room connected to the kitchen, terrace and pool.