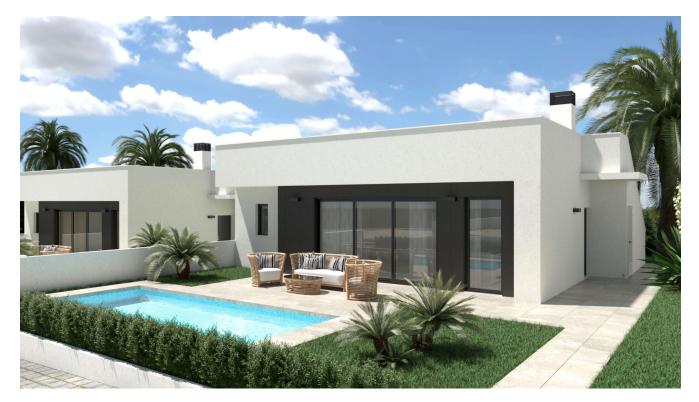

## **Property Information**

Type: Villa

Number of bathrooms: 2

Number of bedrooms: 3

**Area:** 110 m<sup>2</sup>

City: Alhama de Murcia

**Property Description** 

A unique development of modern, independent villas ideally located on the prestigious Condado de Alhama golf course, designed by legendary golfer Jack Nicklaus. These spacious villas are available in two, three or four bedroom versions, offering luxurious living space to suit a variety of needs.

Each villa has been designed with attention to detail, using the highest quality materials. The open-plan kitchen blends seamlessly with the dining area, creating a space ideal for communal living. Large windows provide plenty of natural light, while the private garden and solarium are the perfect place to relax and enjoy the Spanish sun.

#### **Advantages**

Private pool

Parking

#### **Gallery**