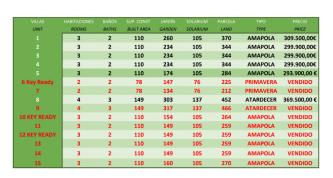

## **Property Information**

Type: Villa

Number of bathrooms: 2

Number of bedrooms: 3

**Area:** 110 m<sup>2</sup>

City: Alhama de Murcia

**Property Description** 

A unique development of modern, independent villas ideally located on the prestigious Condado de Alhama golf course, designed by legendary golfer Jack Nicklaus. These spacious villas are available in two, three or four bedroom versions, offering luxurious living space to suit a variety of needs.