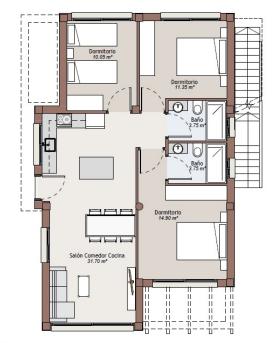

#### PARCELA

3 dormitorios 2 baños

SUPERFICIE CONSTRUIDA: 90,00 M<sup>2</sup> SUPERFICIE DE SOLARIUM: 90,00 M<sup>2</sup> SUPERFICIE DE SOTANO (OPCIONAL): 100,00 M<sup>2</sup>

3 dormitorios 2 baños

SUPERFICIE DE SOLARIUM 90,00 M<sup>2</sup>

3 dormitorios 2 baños

> SUPERFICIE CONSTRUIDA 90,00 M<sup>2</sup>

3 dormitorios 2 baños

> SUPERFICIE DE SOTANO 100,00 M<sup>2</sup>