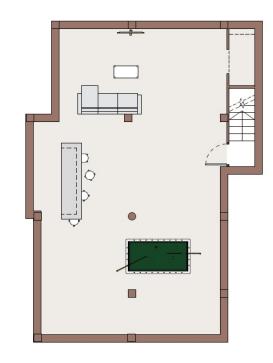

All villas have private plots with a 6 x 3 metre swimming pool, equipped with coloured lighting and a waterfall. You'll also find a terrace-garden and a spacious solarium, allowing you to create a comfortable relaxation area with preparation for a jacuzzi and an outdoor kitchen. This is the ideal place to relax with your favourite drink, sunbathe during the day or contemplate the stars in the evening in peace. A basement (optimum), usually used as a recreation space, is also available on request.