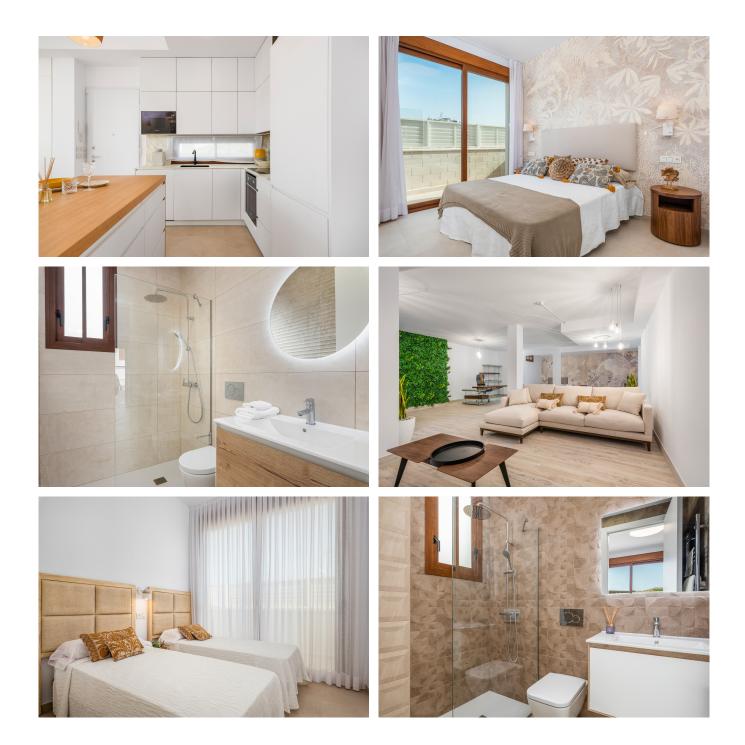

# From 378000 €

\*Price does not include VAT

**Property Information** 

Type: Villa Number of bathrooms: 2 Number of bedrooms: 3

Completion date: June 2025

#### PARCELA

3 dormitorios 2 baños

SUPERFICIE CONSTRUIDA: 90,00 M<sup>2</sup> SUPERFICIE DE SOLARIUM: 90,00 M<sup>2</sup> SUPERFICIE DE SOTANO (OPCIONAL): 100,00 M<sup>2</sup>

3 dormitorios 2 baños

SUPERFICIE DE SOLARIUM 90,00 M<sup>2</sup>