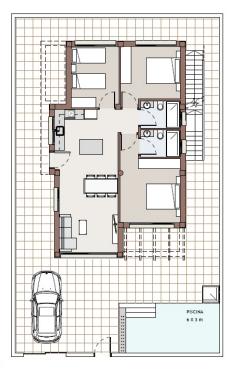

#### PARCELA

3 dormitorios 2 baños

SUPERFICIE CONSTRUIDA: 90,00 M<sup>2</sup> SUPERFICIE DE SOLARIUM: 90,00 M<sup>2</sup> SUPERFICIE DE SOTANO (OPCIONAL): 100,00 M<sup>2</sup>

3 dormitorios 2 baños

SUPERFICIE DE SOLARIUM 90,00 M<sup>2</sup>

3 dormitorios 2 baños

> SUPERFICIE CONSTRUIDA 90,00 M<sup>2</sup>

3 dormitorios 2 baños

> SUPERFICIE DE SOTANO 100,00 M<sup>2</sup>