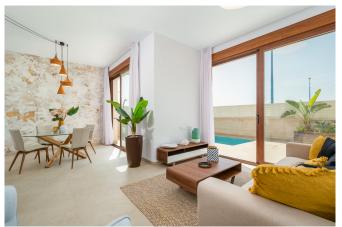

This new property in Vera is part of a complex of 100 independent villas that exudes comfort, elegance and modern design on the Mediterranean coast. The villa described here is part of the Estrella model, highlighting its Mediterranean-style charm, with wooden skirting boards, natural stone in the finishes and white cladding for enhanced interior lighting.

All villas have private plots with a 6 x 3 metre swimming pool, equipped with coloured lighting and a waterfall. You'll also find a terrace-garden and a spacious solarium, allowing you to create a comfortable relaxation area with preparation for a jacuzzi and an outdoor kitchen. This is the ideal place to relax with your favourite drink, sunbathe during the day or contemplate the stars in the evening in peace. A basement (optimum), usually used as a recreation space, is also available on request.