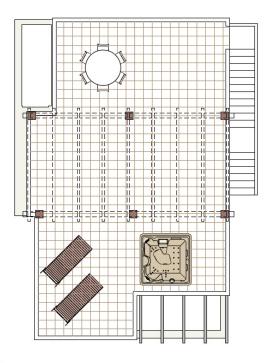

All villas have private plots with a 6 x 3 metre swimming pool, equipped with coloured lighting and a waterfall. You'll also find a terrace-garden and a spacious solarium, allowing you to create a comfortable relaxation area with preparation for a jacuzzi and an outdoor kitchen. This is the ideal place to relax with your favourite drink, sunbathe during the day or contemplate the stars in the evening in peace. A basement (optimum), usually used as a recreation space, is also available on request.