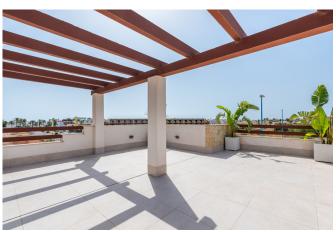

All villas have private plots with a 6 x 3 metre swimming pool, equipped with coloured lighting and a waterfall. You'll also find a terrace-garden and a spacious solarium, allowing you to create a comfortable relaxation area with preparation for a jacuzzi and an outdoor kitchen. This is the ideal place to relax with your favourite drink, sunbathe during the day or contemplate the stars in the evening in peace. A basement (optimum), usually used as a recreation space, is also available on request.