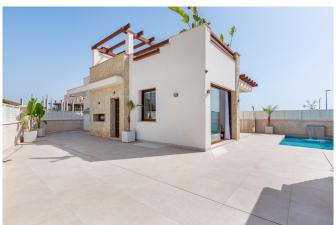

### **Property Description**

You can feel the proximity of the sea and warmth in this charming newly built villa in Almeria. Situated just 200 metres from a stunning beach with soft sand and crystal clear waters, which is one of the most beautiful beaches in Vera, it offers the opportunity for healthy walks in the sun all year round.

This new property in Vera is part of a complex of 100 independent villas that exudes comfort, elegance and modern design on the Mediterranean coast. The villa described here is part of the Estrella model, highlighting its Mediterranean-style charm, with wooden skirting boards, natural stone in the finishes and white cladding for enhanced interior lighting.

All villas have private plots with a 6 x 3 metre swimming pool, equipped with coloured lighting and a waterfall. You'll also find a terrace-garden and a spacious solarium, allowing you to create a comfortable relaxation area with preparation for a jacuzzi and an outdoor kitchen. This is the ideal place to relax with your favourite drink, sunbathe during the day or contemplate the stars in the evening in peace. A basement (optimum), usually used as a recreation space, is also available on request.