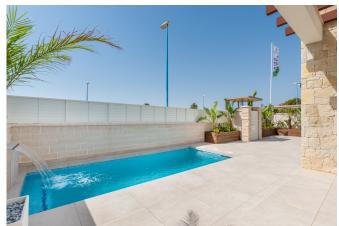

All villas have private plots with a 6 x 3 metre swimming pool, equipped with coloured lighting and a waterfall. You'll also find a terrace-garden and a spacious solarium, allowing you to create a comfortable relaxation area with preparation for a jacuzzi and an outdoor kitchen. This is the ideal place to relax with your favourite drink, sunbathe during the day or contemplate the stars in the evening in peace. A basement (optimum), usually used as a recreation space, is also available on request.