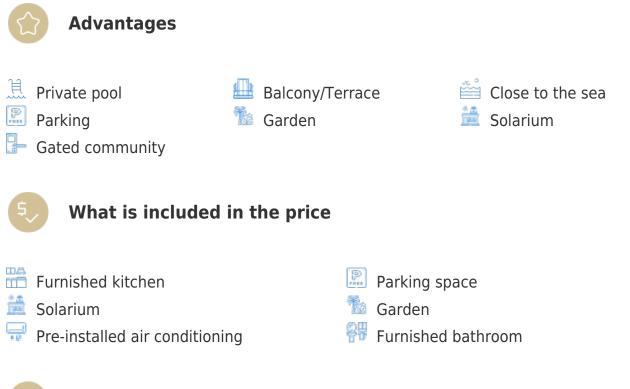

All villas have private plots with a 6 x 3 metre swimming pool, equipped with coloured lighting and a waterfall. You'll also find a terrace-garden and a spacious solarium, allowing you to create a comfortable relaxation area with preparation for a jacuzzi and an outdoor kitchen. This is the ideal place to relax with your favourite drink, sunbathe during the day or contemplate the stars in the evening in peace. A basement (optimum), usually used as a recreation space, is also available on request.