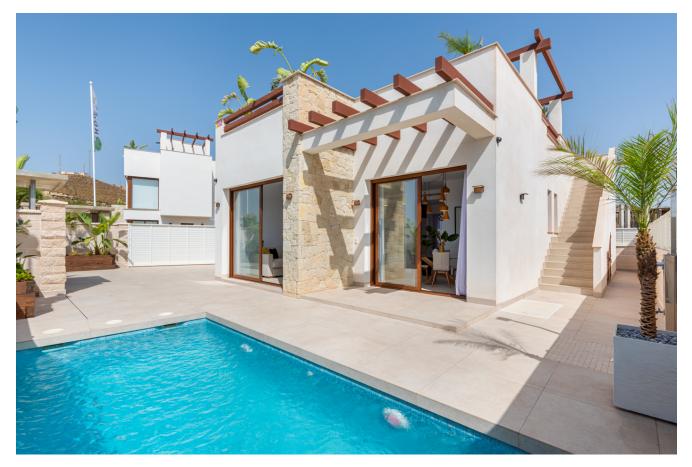

### **Property Description**

You can feel the proximity of the sea and warmth in this charming newly built villa in Almeria. Situated just 200 metres from a stunning beach with soft sand and crystal clear waters, which is one of the most beautiful beaches in Vera, it offers the opportunity for healthy walks in the sun all year round.

This new property in Vera is part of a complex of 100 independent villas that exudes comfort, elegance and modern design on the Mediterranean coast. The villa described here is part of the Estrella model, highlighting its Mediterranean-style charm, with wooden skirting boards, natural stone in the finishes and white cladding for enhanced interior lighting.

All villas have private plots with a 6 x 3 metre swimming pool, equipped with coloured lighting and a waterfall. You'll also find a terrace-garden and a spacious solarium, allowing you to create a comfortable relaxation area with preparation for a jacuzzi and an outdoor kitchen. This is the ideal place to relax with your favourite drink, sunbathe during the day or contemplate the stars in the evening in peace. A basement (optimum), usually used as a recreation space, is also available on request.