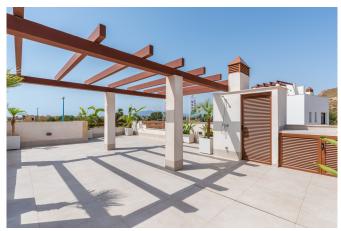

All villas have private plots with a 6 x 3 metre swimming pool, equipped with coloured lighting and a waterfall. You'll also find a terrace-garden and a spacious solarium, allowing you to create a comfortable relaxation area with preparation for a jacuzzi and an outdoor kitchen. This is the ideal place to relax with your favourite drink, sunbathe during the day or contemplate the stars in the evening in peace. A basement (optimum), usually used as a recreation space, is also available on request.