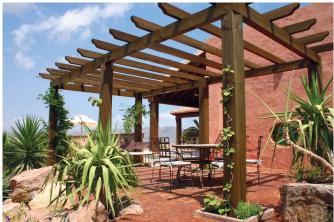

The interior has been designed for spaciousness and brightness, with no unnecessary divisions into enclosed rooms. The living room opens onto the dining room and hall, creating a seamless but functionally separate space, which helps to maintain a sense of separateness in everyday use. Large glass doors lead from the living and dining rooms to the shaded veranda, which harmoniously connects the interior with the exterior, allowing you to fully enjoy the warm climate all year round – even on winter days.