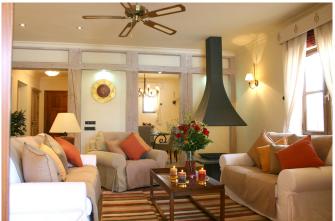

The interior has been designed for spaciousness and brightness, with no unnecessary divisions into enclosed rooms. The living room opens onto the dining room and hall, creating a seamless but functionally separate space, which helps to maintain a sense of separateness in everyday use. Large glass doors lead from the living and dining rooms to the shaded veranda, which harmoniously connects the interior with the exterior, allowing you to fully enjoy the warm climate all year round – even on winter days.