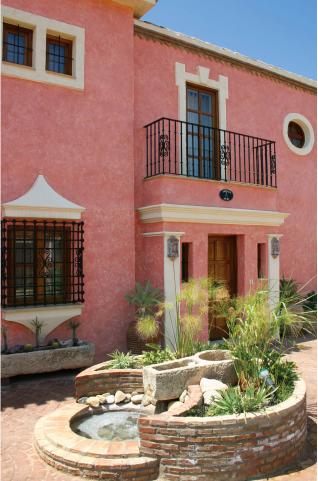

### **Property Description**

The colours of all the buildings have been chosen to match and/or enhance the existing colours of the local soils, rocks and landscape, giving a rich mix of reds, pinks, beiges.

The interior has been designed for spaciousness and brightness, with no unnecessary divisions into enclosed rooms. The living room opens onto the dining room and hall, creating a seamless but functionally separate space, which helps to maintain a sense of separateness in everyday use. Large glass doors lead from the living and dining rooms to the shaded veranda, which harmoniously connects the interior with the exterior, allowing you to fully enjoy the warm climate all year round – even on winter days.