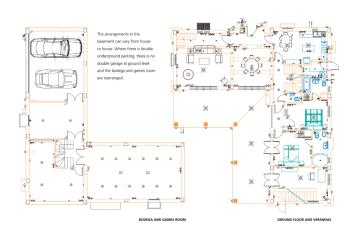

FIRST FLOOR AND VERANDAS

| Dwelling<br>Vivienda<br>No/Num | Type<br>Diseño | Bedrooms<br>Dormitorios<br>No/Num | Plot<br>Parcela<br>m2 | Constructed<br>Construidos<br>m2 | Solarium, Verandas<br>Patios, Terrazas<br>m2 | Current Sales Price<br>Precio de Venta Actual<br>Euros | Current Sales Price<br>Precio de Venta Actual<br>Plot Only / Parcela Solo<br>Euros |
|--------------------------------|----------------|-----------------------------------|-----------------------|----------------------------------|----------------------------------------------|--------------------------------------------------------|------------------------------------------------------------------------------------|
| 1 PdP                          | La Caprichosa  | 4/5                               | 1.400                 | 515                              | 205                                          | ТВА                                                    | N/A                                                                                |
| 15 SWID                        | La Caprichosa  | 4/5                               | 1.500                 | 350                              | 205                                          | 1,650,000                                              | 437,500                                                                            |
| 17 SWID                        | La Herencia    | 4/5                               | 1.000                 | 248                              | 82                                           | RESERVED /<br>RESERVADO                                | RESERVED /<br>RESERVADO                                                            |
| 19 SWID                        | La Herencia    | 4/5                               | 881                   | 248                              | 82                                           | 1,150,000                                              | 310,000                                                                            |
| 21 SWID                        | La Herencia    | 4/5                               | 1,000                 | 248                              | 82                                           | N/A                                                    | 310,000                                                                            |
| 22 SWID                        | La Residencia  | 4/5                               | 1,000                 | 240                              | 154                                          | N/A                                                    | 300,000                                                                            |
| 23 SWID                        | La Herencia    | 4/5                               | 1,000                 | 248                              | 82                                           | N/A                                                    | 310,000                                                                            |