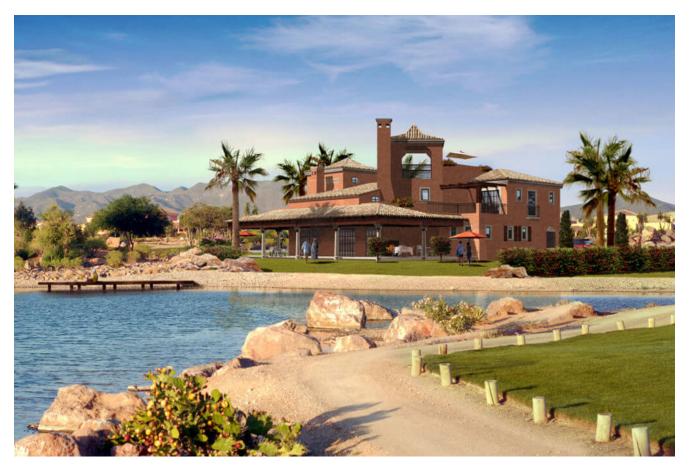

### **Property Description**

The colours of all the buildings have been chosen to match and/or enhance the existing colours of the local soils, rocks and landscape, giving a rich mix of reds, pinks, beiges.

The interior has been designed for spaciousness and brightness, with no unnecessary divisions into enclosed rooms. The living room opens onto the dining room and hall, creating a seamless but functionally separate space, which helps to maintain a sense of separateness in everyday use. Large glass doors lead from the living and dining rooms to the shaded veranda, which harmoniously connects the interior with the exterior, allowing you to fully enjoy the warm climate all year round – even on winter days.

The kitchen, with furniture handcrafted by local artisans and equipped with top-of-the-range appliances, is a space that is not only functional but also full of elegance. Each bedroom has been designed with attention to comfort, and the master bedroom stands out with a luxurious private terrace with direct access to the garden and pool.