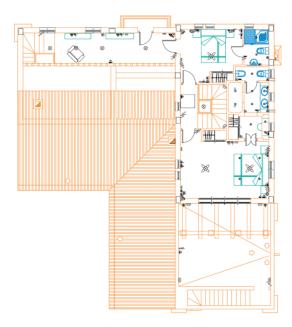

FIRST FLOOR AND VERANDAS

| Dwelling<br>Vivienda<br>No/Num | Type<br>Diseño | Bedrooms<br>Dormitorios<br>No/Num | Plot<br>Parcela<br>m2 | Constructed<br>Construidos<br>m2 | Solarium, Verandas<br>Patios, Terrazas<br>m2 | Current Sales Price<br>Precio de Venta Actual<br>Euros | Current Sales Price<br>Precio de Venta Actual<br>Plot Only / Parcela Solo<br>Euros |
|--------------------------------|----------------|-----------------------------------|-----------------------|----------------------------------|----------------------------------------------|--------------------------------------------------------|------------------------------------------------------------------------------------|
| 1 PdP                          | La Caprichosa  | 4/5                               | 1.400                 | 515                              | 205                                          | ТВА                                                    | N/A                                                                                |
| 15 SWID                        | La Caprichosa  | 4/5                               | 1.500                 | 350                              | 205                                          | 1,650,000                                              | 437,500                                                                            |
| 17 SWID                        | La Herencia    | 4/5                               | 1.000                 | 248                              | 82                                           | RESERVED /<br>RESERVADO                                | RESERVED /<br>RESERVADO                                                            |
| 19 SWID                        | La Herencia    | 4/5                               | 881                   | 248                              | 82                                           | 1,150,000                                              | 310,000                                                                            |
| 21 SWID                        | La Herencia    | 4/5                               | 1,000                 | 248                              | 82                                           | N/A                                                    | 310,000                                                                            |
| 22 SWID                        | La Residencia  | 4/5                               | 1,000                 | 240                              | 154                                          | N/A                                                    | 300,000                                                                            |
| 23 SWID                        | La Herencia    | 4/5                               | 1,000                 | 248                              | 82                                           | N/A                                                    | 310,000                                                                            |