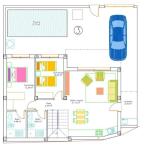

# **Property Information**

Type: Villa

Number of bathrooms: 3

Number of bedrooms: 3

**Area:** 114.96 m<sup>2</sup>

City: San Pedro del Pinatar

# **Property Description**

Four villas with 3 bedrooms and 3 fitted bathrooms, with two bedrooms on the ground floor,

including a private pool and a large solarium - terrace on the first floor to enjoy the sun every day of the year. Designed in a modern style and open plan, it consists of a fully equipped kitchen.

#### **Gallery**

Plot Area: 154,25 m2 Built Area: 114,96 m2

| PROPERTY | BEDS / BATHS     | M2 PLOT | M2 BUILT | M2 POOL | SOLARIUM | PRICE €   | DELIVERY |
|----------|------------------|---------|----------|---------|----------|-----------|----------|
| VILLA 3  | 3 beds / 3 baths | 154,25  | 114,96   | 13,75   | 54,75    | 344.900 € | Dic-2025 |
| VILLA 4  | 3 beds / 3 baths | 160,62  | 114,66   | 13,75   | 51,27    | 358.900 € | Dic-2025 |