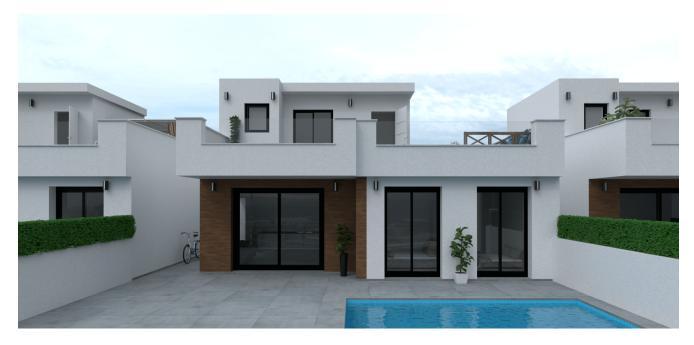

# **Property Description**

Four villas with 3 bedrooms and 3 fitted bathrooms, with two bedrooms on the ground floor,

including a private pool and a large solarium - terrace on the first floor to enjoy the sun every day of the year. Designed in a modern style and open plan, it consists of a fully equipped kitchen.

### **Advantages**

A Private pool

Balcony/Terrace

Parking

Garden

Solarium

#### What is included in the price

Furnished kitchen

Solarium

Pre-installed air conditioning

Parking space

**Garden** 

Furnished bathroom