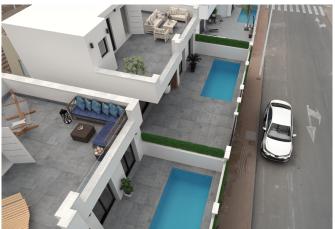

#### **Gallery**

Plot Area: 154,25 m2 Built Area: 114,96 m2

| PROPERTY | BEDS / BATHS     | M2 PLOT | M2 BUILT | M2 POOL | SOLARIUM | PRICE €   | DELIVERY |
|----------|------------------|---------|----------|---------|----------|-----------|----------|
| VILLA 3  | 3 beds / 3 baths | 154,25  | 114,96   | 13,75   | 54,75    | 344.900 € | Dic-2025 |
| VILLA 4  | 3 beds / 3 baths | 160,62  | 114,66   | 13,75   | 51,27    | 358.900 € | Dic-2025 |