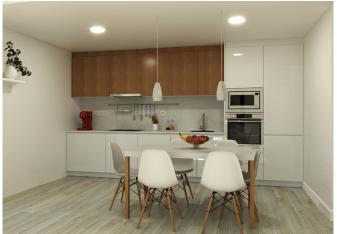

# **Property Description**

Four villas with 3 bedrooms and 3 fitted bathrooms, with two bedrooms on the ground floor,

including a private pool and a large solarium - terrace on the first floor to enjoy the sun every day of the year. Designed in a modern style and open plan, it consists of a fully equipped kitchen.

#### What is included in the price

Furnished kitchen

Solarium

Pre-installed air conditioning

Parking space

**Garden** 

Furnished bathroom