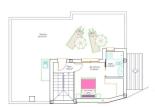

# **Property Information**

Type: Villa

Number of bathrooms: 3

Number of bedrooms: 3

**Area:** 114.96 m<sup>2</sup>

City: San Pedro del Pinatar

# **Property Description**

Four villas with 3 bedrooms and 3 fitted bathrooms, with two bedrooms on the ground floor,

including a private pool and a large solarium - terrace on the first floor to enjoy the sun every day of the year. Designed in a modern style and open plan, it consists of a fully equipped kitchen.

#### **Gallery**

Plot Area: 154,25 m2 Built Area: 114,96 m2

| PROPERTY | BEDS / BATHS     | M2 PLOT | M2 BUILT | M2 POOL | SOLARIUM | PRICE €   | DELIVERY |
|----------|------------------|---------|----------|---------|----------|-----------|----------|
| VILLA 3  | 3 beds / 3 baths | 154,25  | 114,96   | 13,75   | 54,75    | 344.900 € | Dic-2025 |
| VILLA 4  | 3 beds / 3 baths | 160,62  | 114,66   | 13,75   | 51,27    | 358.900 € | Dic-2025 |