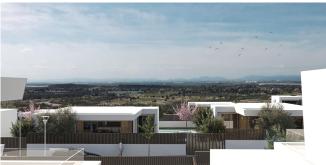

### **Property Information**

Type: Villa Number of bathrooms: 2 Number of bedrooms: 3 **Area:** 123.25 m<sup>2</sup> **City:** San Pedro del Pinatar

**Property Description** 

Montemar is an exclusive development located in the prestigious location of Altaona Golf, just a 15-minute drive from the centre of Murcia and 20 minutes from the picturesque beaches. The estate offers exceptional living conditions – the peace and tranquillity provided by the 18-hole golf course and the convenience of living close to all necessary services. Situated surrounded by nature and mountains, Montemar guarantees a high quality of life, fresh air and access to extensive spaces.

The first phase of the MONTEMAR development comprises plots of 300 m<sup>2</sup> and above, which will feature a variety of villas, with 2, 3 or 4 bedrooms, located on the ground floor, with 2 bathrooms and a private swimming pool. The project is distinguished by the highest quality of workmanship and its key element is the harmonious integration of the interior and exterior spaces, which promotes comfort and style of living in this unique place.