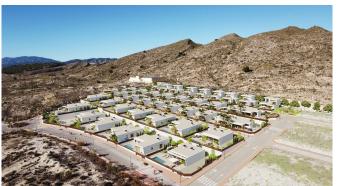

### **Property Information**

Type: Villa Number of bathrooms: 2 Number of bedrooms: 3 **Area:** 123.25 m<sup>2</sup> **City:** San Pedro del Pinatar

**Property Description** 

Montemar is an exclusive development located in the prestigious location of Altaona Golf, just a 15-minute drive from the centre of Murcia and 20 minutes from the picturesque beaches. The estate offers exceptional living conditions – the peace and tranquillity provided by the 18-hole golf course and the convenience of living close to all necessary services. Situated surrounded by nature and mountains, Montemar guarantees a high quality of life, fresh air and access to extensive spaces.

The first phase of the MONTEMAR development comprises plots of 300 m<sup>2</sup> and above, which will feature a variety of villas, with 2, 3 or 4 bedrooms, located on the ground floor, with 2 bathrooms and a private swimming pool. The project is distinguished by the highest quality of workmanship and its key element is the harmonious integration of the interior and exterior spaces, which promotes comfort and style of living in this unique place.