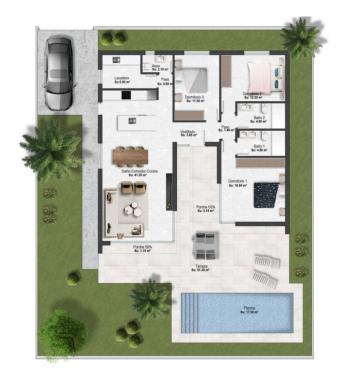

### **Property Information**

Type: Villa Number of bathrooms: 2 Number of bedrooms: 3 **Area:** 123.25 m<sup>2</sup> **City:** San Pedro del Pinatar

**Property Description** 

Montemar is an exclusive development located in the prestigious location of Altaona Golf, just a 15-minute drive from the centre of Murcia and 20 minutes from the picturesque beaches. The estate offers exceptional living conditions – the peace and tranquillity provided by the 18-hole golf course and the convenience of living close to all necessary services. Situated surrounded by nature and mountains, Montemar guarantees a high quality of life, fresh air and access to extensive spaces.

The first phase of the MONTEMAR development comprises plots of 300 m<sup>2</sup> and above, which will feature a variety of villas, with 2, 3 or 4 bedrooms, located on the ground floor, with 2 bathrooms and a private swimming pool. The project is distinguished by the highest quality of workmanship and its key element is the harmonious integration of the interior and exterior spaces, which promotes comfort and style of living in this unique place.

|            | Nº PARCELA     | VILLAS 1                    | VILLAS 2     | VILLAS 3     | VILLAS 4     |
|------------|----------------|-----------------------------|--------------|--------------|--------------|
| m2 parcela | m2 construidos | 123,25                      | 133,96       | 137,51       | 134,98       |
| 609,55     | 1.1            | SALES OFFICE BY APPOINTMENT |              |              |              |
| 609,09     | 1.2            | 509.900,00€                 | 575.900,00€  | 559.900,00€  | 554.900,00€  |
| 495,32     | 1.3            | RESERVADA                   |              |              |              |
| 422,1      | 1.4            | SHOW HOUSE COMING SOON      |              |              |              |
| 330,34     | 1.5            | 425.900,00€                 | 485.900,00€  | 469.900,00€  | 464.900,00€  |
| 325,85     | 1.6            | RESERVADA                   |              |              |              |
| 377,89     | 2.1            | RESERVADA                   |              |              |              |
| 357,39     | 2.2            | 435.900,00€                 | 499.900,00€  | 479.900,00€  | 474.900,00€  |
| 357,39     | 2.3            | 435.900,00€                 | 499.900,00€  | 479.900,00€  | 474.900,00€  |
| 357,39     | 2.4            | 435.900,00 €                | 499.900,00 € | 479.900,00 € | 474.900,00 € |
| 357,39     | 2.5            | 435.900,00 €                | 499.900,00 € | 479.900,00 € | 474.900,00 € |
| 357,39     | 2.6            | RESERVADA                   |              |              |              |
| 357,33     | 2.7            | RESERVADA                   |              |              |              |