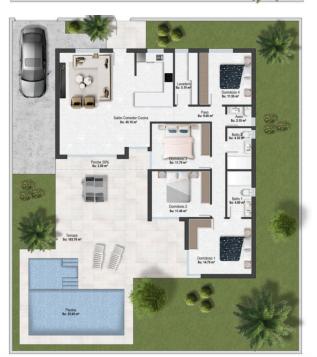

### **Property Information**

Type: Villa Number of bathrooms: 2 Number of bedrooms: 3 **Area:** 123.25 m<sup>2</sup> **City:** San Pedro del Pinatar

**Property Description** 

Montemar is an exclusive development located in the prestigious location of Altaona Golf, just a 15-minute drive from the centre of Murcia and 20 minutes from the picturesque beaches. The estate offers exceptional living conditions – the peace and tranquillity provided by the 18-hole golf course and the convenience of living close to all necessary services. Situated surrounded by nature and mountains, Montemar guarantees a high quality of life, fresh air and access to extensive spaces.

The first phase of the MONTEMAR development comprises plots of 300 m<sup>2</sup> and above, which will feature a variety of villas, with 2, 3 or 4 bedrooms, located on the ground floor, with 2 bathrooms and a private swimming pool. The project is distinguished by the highest quality of workmanship and its key element is the harmonious integration of the interior and exterior spaces, which promotes comfort and style of living in this unique place.

|            | Nº PARCELA     | VILLAS 1                    | VILLAS 2     | VILLAS 3     | VILLAS 4     |
|------------|----------------|-----------------------------|--------------|--------------|--------------|
| m2 parcela | m2 construidos | 123,25                      | 133,96       | 137,51       | 134,98       |
| 609,55     | 1.1            | SALES OFFICE BY APPOINTMENT |              |              |              |
| 609,09     | 1.2            | 509.900,00€                 | 575.900,00€  | 559.900,00€  | 554.900,00€  |
| 495,32     | 1.3            | RESERVADA                   |              |              |              |
| 422,1      | 1.4            | SHOW HOUSE COMING SOON      |              |              |              |
| 330,34     | 1.5            | 425.900,00€                 | 485.900,00€  | 469.900,00€  | 464.900,00€  |
| 325,85     | 1.6            | RESERVADA                   |              |              |              |
| 377,89     | 2.1            | RESERVADA                   |              |              |              |
| 357,39     | 2.2            | 435.900,00€                 | 499.900,00€  | 479.900,00€  | 474.900,00€  |
| 357,39     | 2.3            | 435.900,00€                 | 499.900,00€  | 479.900,00€  | 474.900,00€  |
| 357,39     | 2.4            | 435.900,00 €                | 499.900,00 € | 479.900,00 € | 474.900,00 € |
| 357,39     | 2.5            | 435.900,00 €                | 499.900,00 € | 479.900,00 € | 474.900,00 € |
| 357,39     | 2.6            | RESERVADA                   |              |              |              |
| 357,33     | 2.7            | RESERVADA                   |              |              |              |