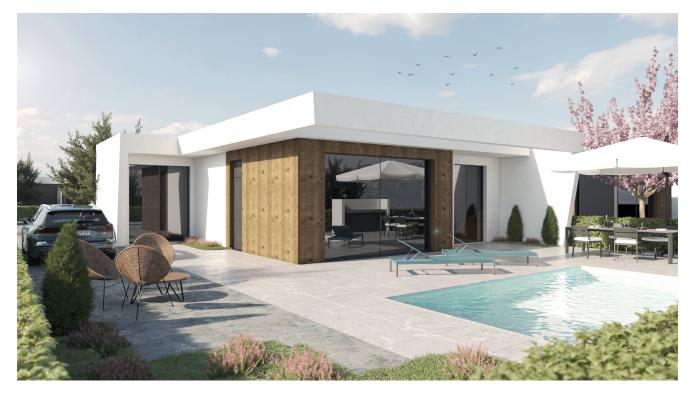

### **Property Information**

Type: Villa Number of bathrooms: 2 Number of bedrooms: 3 **Area:** 123.25 m<sup>2</sup> **City:** San Pedro del Pinatar

**Property Description** 

Montemar is an exclusive development located in the prestigious location of Altaona Golf, just a 15-minute drive from the centre of Murcia and 20 minutes from the picturesque beaches. The estate offers exceptional living conditions – the peace and tranquillity provided by the 18-hole golf course and the convenience of living close to all necessary services. Situated surrounded by nature and mountains, Montemar guarantees a high quality of life, fresh air and access to extensive spaces.

The first phase of the MONTEMAR development comprises plots of 300 m<sup>2</sup> and above, which will feature a variety of villas, with 2, 3 or 4 bedrooms, located on the ground floor, with 2 bathrooms and a private swimming pool. The project is distinguished by the highest quality of workmanship and its key element is the harmonious integration of the interior and exterior spaces, which promotes comfort and style of living in this unique place.