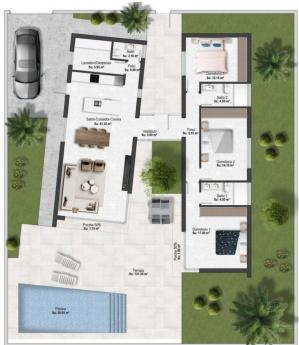

### **Property Information**

Type: Villa Number of bathrooms: 2 Number of bedrooms: 3 **Area:** 123.25 m<sup>2</sup> **City:** San Pedro del Pinatar

**Property Description** 

Montemar is an exclusive development located in the prestigious location of Altaona Golf, just a 15-minute drive from the centre of Murcia and 20 minutes from the picturesque beaches. The estate offers exceptional living conditions – the peace and tranquillity provided by the 18-hole golf course and the convenience of living close to all necessary services. Situated surrounded by nature and mountains, Montemar guarantees a high quality of life, fresh air and access to extensive spaces.

The first phase of the MONTEMAR development comprises plots of 300 m<sup>2</sup> and above, which will feature a variety of villas, with 2, 3 or 4 bedrooms, located on the ground floor, with 2 bathrooms and a private swimming pool. The project is distinguished by the highest quality of workmanship and its key element is the harmonious integration of the interior and exterior spaces, which promotes comfort and style of living in this unique place.