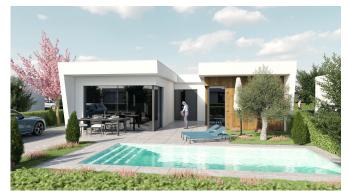

### **Property Information**

Type: Villa Number of bathrooms: 2 Number of bedrooms: 3 **Area:** 123.25 m<sup>2</sup> **City:** San Pedro del Pinatar

**Property Description** 

Montemar is an exclusive development located in the prestigious location of Altaona Golf, just a 15-minute drive from the centre of Murcia and 20 minutes from the picturesque beaches. The estate offers exceptional living conditions – the peace and tranquillity provided by the 18-hole golf course and the convenience of living close to all necessary services. Situated surrounded by nature and mountains, Montemar guarantees a high quality of life, fresh air and access to extensive spaces.

The first phase of the MONTEMAR development comprises plots of 300 m<sup>2</sup> and above, which will feature a variety of villas, with 2, 3 or 4 bedrooms, located on the ground floor, with 2 bathrooms and a private swimming pool. The project is distinguished by the highest quality of workmanship and its key element is the harmonious integration of the interior and exterior spaces, which promotes comfort and style of living in this unique place.